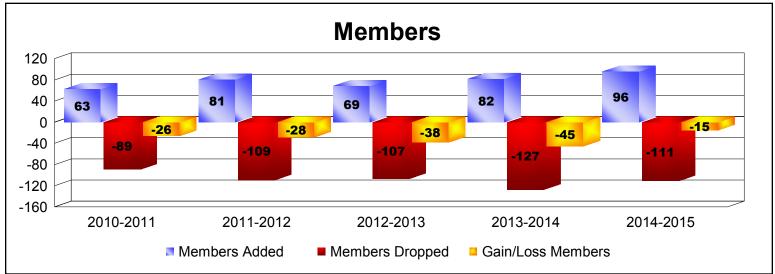

District 24 E

As of June 2015 Cumulative

| Year      | New<br>Clubs | Dropped<br>Clubs | Gain/<br>Loss<br>Clubs | New<br>Members | Charter<br>Members | Reinstate<br>Members | Transfer<br>Members | Total<br>Member<br>Added | Total<br>Members<br>Dropped | Gain/<br>Loss<br>Members |
|-----------|--------------|------------------|------------------------|----------------|--------------------|----------------------|---------------------|--------------------------|-----------------------------|--------------------------|
| 2010-2011 | 0            | -1               | -1                     | 55             | 0                  | 3                    | 5                   | 63                       | -89                         | -26                      |
| 2011-2012 | 0            | 0                | 0                      | 74             | 0                  | 0                    | 7                   | 81                       | -109                        | -28                      |
| 2012-2013 | 0            | 0                | 0                      | 65             | 0                  | 1                    | 3                   | 69                       | -107                        | -38                      |
| 2013-2014 | 0            | 0                | 0                      | 75             | 0                  | 4                    | 3                   | 82                       | -127                        | -45                      |
| 2014-2015 | 0            | -1               | -1                     | 89             | 0                  | 7                    | 0                   | 96                       | -111                        | -15                      |
| Average   | 0            | 0                | 0                      | 72             | 0                  | 3                    | 4                   | 78                       | -109                        | -30                      |