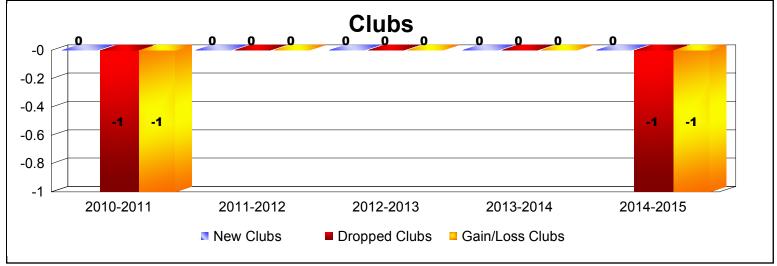

District 24 E

As of June 2015 Cumulative

| Year      | New<br>Clubs | Dropped<br>Clubs | Gain/<br>Loss<br>Clubs | New<br>Members | Charter<br>Members | Reinstate<br>Members | Transfer<br>Members | Total<br>Member<br>Added | Total<br>Members<br>Dropped | Gain/<br>Loss<br>Members |
|-----------|--------------|------------------|------------------------|----------------|--------------------|----------------------|---------------------|--------------------------|-----------------------------|--------------------------|
| 2010-2011 | 0            | -1               | -1                     | 55             | 0                  | 3                    | 5                   | 63                       | -89                         | -26                      |
| 2011-2012 | 0            | 0                | 0                      | 74             | 0                  | 0                    | 7                   | 81                       | -109                        | -28                      |
| 2012-2013 | 0            | 0                | 0                      | 65             | 0                  | 1                    | 3                   | 69                       | -107                        | -38                      |
| 2013-2014 | 0            | 0                | 0                      | 75             | 0                  | 4                    | 3                   | 82                       | -127                        | -45                      |
| 2014-2015 | 0            | -1               | -1                     | 89             | 0                  | 7                    | 0                   | 96                       | -111                        | -15                      |
| Average   | 0            | 0                | 0                      | 72             | 0                  | 3                    | 4                   | 78                       | -109                        | -30                      |